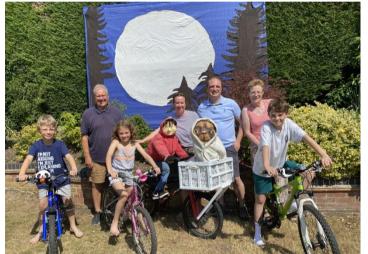

#### FAVOURITE SCARECROW

For a change it was obvious as soon as the entry forms started coming back that it was going to be a one horse race. The only other Scarecrow that got a slight look in was *The Very Hungry Caterpillar* at 2 Snowcroft with 17% of the vote, but the overwhelming winner with a whopping 70% of the vote was *ET and Elliott with bike and soundtrack*, (pic top of page) at 144 The Street.

So for the second year running the Ramsell Family, Kate & Sam, children Sebastian, Philippa

and Thomas, Sam's Mum Debbie and Kate's Dad Colin, win the tin of sweets (pic left).

There were lots of other excellent Scarecrows which I was really surprised didn't get any votes.