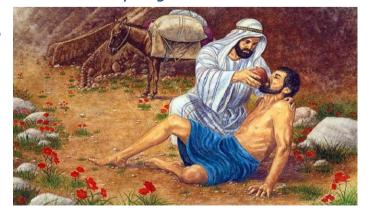

And he said to him: "You have given the right answer; do this, and you will live."

But wanting to justify himself, he asked Jesus: "And who is my neighbour?"

Jesus replied: "A man was going down from Jerusalem to Jericho, and fell into the hands of robbers, who stripped him, beat him, and went away, leaving him half dead.

"Now by chance a priest was going down that road; and when he saw him, he passed by on the other side. So likewise a Levite, when he came to the place and saw him, passed by on the other side.

him; and when he saw him, he was moved with pity.

"He went to him and bandaged his wounds, having poured oil and wine on them. "Then he put him on his own animal, brought him to an inn, and took care of him.

"The next day he took out two denarii, gave them to the innkeeper, and said, 'Take care of him; and when I come back, I will repay you whatever more you spend.'

"Which of these three, do you think, was a neighbour to the man who fell into the hands of the robbers?"

He said: "The one who showed him mercy". Jesus said to him: "Go and do likewise."

Then comes the story of the man who fell into the hands of robbers and was left half dead. The class of persons that go by are presented in descending order of dignity; and we see they 'see' but that they pass by. The Priest and then the Levite, their religious duties in the Temple, demand they are not contaminated from contact with the dead.

And then comes a Samaritan, hated, loathed and the audience would expect him to rob the poor half-dead man.

Instead, he 'sees' and is full of compassion, and he is the one who fulfils the duties of mercy and hospitality. He was moved with pity, bandaged him, transported him, and tended to him with wine and oil.

And he paid the innkeeper for his trouble.

And Jesus asks, 'which of these three, do you think, was a neighbour to this man?'

For the listening audience there would have been a shudder of shock, Good and Samaritan are never together. And so, the notion of neighbour has to be revised.