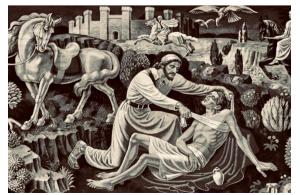

And he said to him: "You have given the right answer; do this, and you will live."

But wanting to justify himself, he asked Jesus: "And who is my neighbour?"

Jesus replied: "A man was going down from Jerusalem to Jericho, and fell into the hands of robbers, who stripped him, beat him, and went away, leaving him half dead.

"Now by chance a priest was going down that road; and when he saw him, he passed by on the other side. So likewise a Levite, when he came to the place and saw him, passed by on the other side.

him; and when he saw him, he was moved with pity.

"He went to him and bandaged his wounds, having poured oil and wine on them. "Then he put him on his own animal, brought him to an inn, and took care of him.

"The next day he took out two denarii, gave them to the innkeeper, and said, 'Take care of him; and when I come back, I will repay you whatever more you spend.'

"Which of these three, do you think, was a neighbour to the man who fell into the hands of the robbers?"

He said: "The one who showed him mercy". Jesus said to him: "Go and do likewise."

Then comes the story of the man who fell into the hands of robbers and was left half dead. The class of persons that go by are presented in descending order of dignity; and we see they 'see' but that they pass by. The Priest and then the Levite, their religious duties in the Temple, demand they are not contaminated from contact with the dead.

And then comes a Samaritan, hated, loathed and the audience would expect him to rob the poor half-dead man.

Instead, he 'sees' and is full of compassion, and he is the one who fulfils the duties of mercy and hospitality. He was moved with pity, bandaged him, transported him, and tended to him with wine and oil.

And he paid the innkeeper for his trouble.

And Jesus asks, 'which of these three, do you think, was a neighbour to this man?'

For the listening audience there would have been a shudder of shock, Good and Samaritan are never together. And so, the notion of neighbour has to be revised.