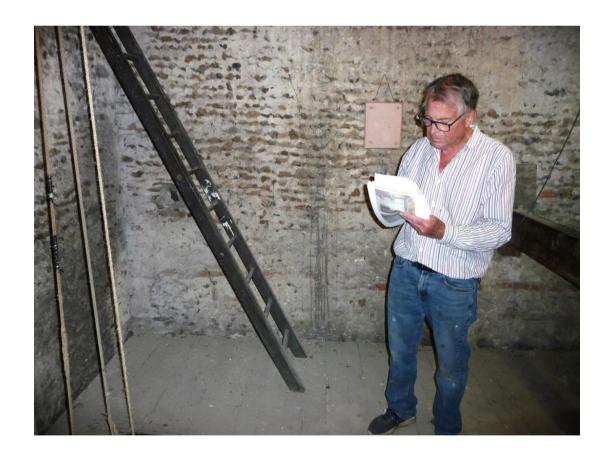

From 10.00am to 3.00pm - helpers from our congregations are needed please.

Contact Rev Sally if you

can assist by getting involved.

High in St Mary's Tower.

As work on repair and refurb of St Mary's fabric proceeds apace, Ed Dale checks, with an expert eye, the first tranche of work carried out in late June.