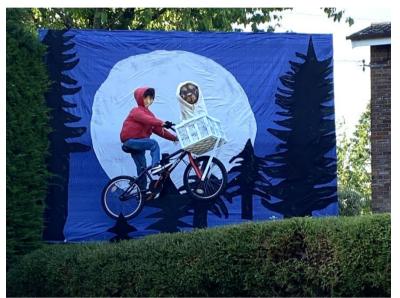

#### FAVOURITE SCARECROW

For a change it was obvious as soon as the entry forms started coming back that it was going to be a one horse race. The only other Scarecrow that got a slight look in was *The Very Hungry Caterpillar* at 2 Snowcroft with 17% of the vote, but the overwhelming winner with a whopping 70% of the vote was *ET and Elliott with bike and soundtrack*, (pic top of page) at 144 The Street.